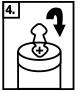

#### DIRECTIONS FOR DISPENSING

- 1. Remove lid by lifting upward. Remove foil seal.
- 2. Pull towel from center of the roll and thread through "X" on the underside of the lid.
- 3. Close lid. Pull towel at 90° angle.
- 4. Snap hinged cap back into place to ensure towels stay moist.

# DIRECTIONS FOR DISPENSING

- J. Remove lid by lifting upward. Remove foil seal.
- 2. Pull towel from center of the roll and thread through
- 3. Close lid. Pull towel at 90° angle. "X" on the underside of the lid.
- 4. Snap hinged cap back into place to ensure towels