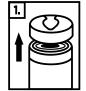

#### DIRECTIONS FOR DISPENSING

- 1. Remove lid by lifting upward. Remove foil seal.
- 2. Pull towel from center of the roll and thread through "X" on the underside of the lid.
- 3. Close lid. Pull towel at 90° angle.
- 4. Snap hinged cap back into place to ensure towels stay moist.

# DIRECTIONS FOR DISPENSING

- J. Remove lid by lifting upward. Remove foil seal.
- 2. Pull towel from center of the roll and thread through
- 3. Close lid. Pull towel at 90° angle. "X" on the underside of the lid.
- 4. Snap hinged cap back into place to ensure towels