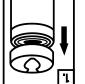

#### DIRECTIONS FOR DISPENSING

- 1. Remove lid by lifting upward. Remove foil seal.
- 2. Pull towel from center of the roll and thread through "X" on the underside of the lid.
- 3. Close lid. Pull towel at 90° angle.
- 4. Snap hinged cap back into place to ensure towels stay moist.

# DIRECTIONS FOR DISPENSING

- J. Remove lid by lifting upward. Remove foil seal.
- 2. Pull towel from center of the roll and thread through
- 3. Close lid. Pull towel at 90° angle. "X" on the underside of the lid.
- 4. Snap hinged cap back into place to ensure towels

stay moist.

DISPOSAL

Ethanol/64-17-5

Health: 1; Flammability:

**NFPA® RATINGS** 