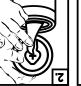

#### DIRECTIONS FOR DISPENSING

- 1. Remove lid by lifting upward. Remove foil seal.
- 2. Pull towel from center of the roll and thread through "X" on the underside of the lid.
- 3. Close lid. Pull towel at 90° angle.
- 4. Snap hinged cap back into place to ensure towels stay moist.

# DIRECTIONS FOR DISPENSING

- J. Remove lid by lifting upward. Remove foil seal.
- 2. Pull towel from center of the roll and thread through
- 3. Close lid. Pull towel at 90° angle. "X" on the underside of the lid.
- 4. Snap hinged cap back into place to ensure towels

stay moist.

DISPOSAL

Ethanol/64-17-5

Health: 1; Flammability:

**NFPA® RATINGS** 