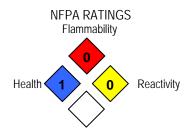

## Directions Complete directions on product label

Use one capful (3/8 ounce) to 3 gallons of water.

Three strokes of the quart pump dispenser supplies 3/8 ounce.

| Appearance       | Brown Liquid |
|------------------|--------------|
| Fragrance        | Detergent    |
| Concentrate      | Yes          |
| Specific gravity | 1.07         |
| pH               | 1.0-2.0      |
| VOC % wt         | <1.0         |

### Safety

Caution: May be harmful if swallowed. May irritate eyes and mucus membranes. Keep out of the reach of children.